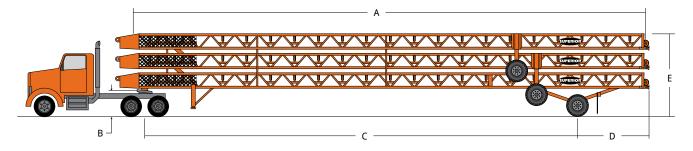

## **Transport Dimensions**

| Conveyor Length | А      | В     | c      | D      | E      |
|-----------------|--------|-------|--------|--------|--------|
| 60-feet long    | 59'-8" | 4'-2" | 44'-9" | 14'-2" | 13'-6" |
| 70-feet long    | 69'-8" | 4'-2" | 55'-0" | 14'-2" | 13'-6" |
| 80-feet long    | 79'-8" | 4'-2" | 64'-9" | 14'-2" | 13'-6" |