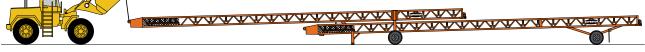

for work.

#### **Preserve Structure**

Forklifts, loaders and cranes can damage conveyors when they lift or lug.



### 

### Highly Portable

Three-unit, road ready system can greatly increase efficiency at your portable plants.

Ten Minute Set-up Time

#### **One Shipment**

Up to 240-feet of transfer conveyors reduces freight costs and transport logistics.

One Man to Set-up





## **Transport Dimensions**



| Conveyor Length | А      | В     | c      | D      | E      |
|-----------------|--------|-------|--------|--------|--------|
| 60-feet long    | 59'-8" | 4'-2" | 44'-9" | 14'-2" | 13'-6" |
| 70-feet long    | 69'-8" | 4'-2" | 55'-0" | 14'-2" | 13'-6" |
| 80-feet long    | 79'-8" | 4'-2" | 64'-9" | 14'-2" | 13'-6" |

### **Operation Ready**



### **Loader Assisted Setup**