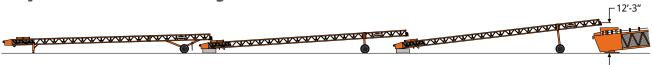

## **Transport Dimensions**

| Conveyor Length | А      | В     | c      | D      | E      |
|-----------------|--------|-------|--------|--------|--------|
| 60-feet long    | 59'-8" | 4'-2" | 44'-9" | 14'-2" | 13'-6" |
| 70-feet long    | 69'-8" | 4'-2" | 55'-0" | 14'-2" | 13'-6" |
| 80-feet long    | 79'-8" | 4'-2" | 64'-9" | 14'-2" | 13'-6" |