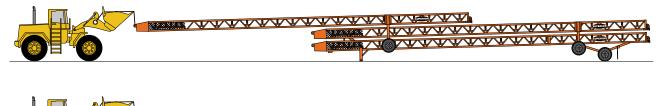

### **Loader Assisted Setup**

#### **One Shipment**

Up to 240-feet of transfer conveyors reduces freight costs and transport logistics.

One Man to Set-up

#### Speedy Setup

Within just 10 minutes, the three conveyors can be lined up and ready for work.