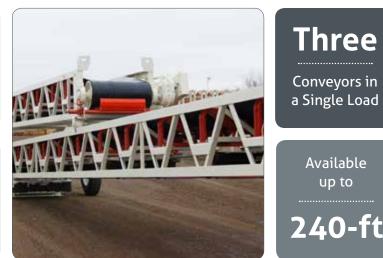

#### Speedy Setup

Within just 10 minutes, the three conveyors can be lined up and ready for work.

### Highly Portable

Three-unit, road ready system can greatly increase efficiency at your portable plants.

Ten Minute Set-up Time

#### **One Shipment**

Up to 240-feet of transfer conveyors reduces freight costs and transport logistics.

One Man to Set-up