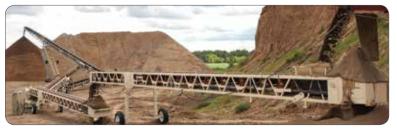

# Slide-Pac<sup>™</sup> Conveyors

Roll-Style System for Safety and Ease of Unloading

### Highly Portable

Three-unit, road ready system can greatly increase efficiency at your portable plants.

Ten Minute Set-up Time